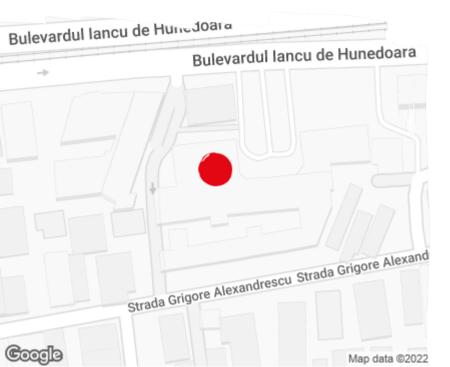

#### Location

### Public transport

Metro: M1, M2

Bus: 69, 85, 86, 117, 133, 135, 182, 308, 355, 381, 783

Tram: 1