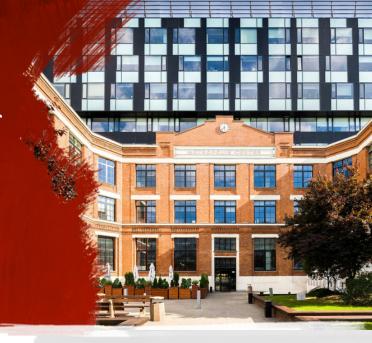

## officefinder.ro

# Office to let

## Metropolis Center III

Bucharest, Sector 1, 89-97 Grigore Alexandrescu st.



#### **Building information**

| Building status      | Existing     |
|----------------------|--------------|
| Year of construction | 2008         |
| Parking ratio        | 1 / 100 sq m |
| Total building area  | 745 sq m     |

#### **Commercial terms**

| Office space*      | after login * |
|--------------------|---------------|
| Parking            | after login * |
| Service charge*    | after login * |
| Minimum lease term | after login * |
| Availability       | after login * |

\* Asking terms for m<sup>2</sup>/month

#### Location



#### Available space

Building completely leased



# office**finder.ro**

## Typical floor plan



### Public transport

Metro: M1, M2

Bus: 69, 85, 86, 117, 133, 135, 182, 308, 355, 381, 783

Tram: 1