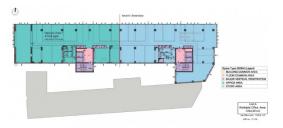

## officefinder.ro

# Office to let

## Metropolis Center III

Bucharest, Sector 1, 89-97 Grigore Alexandrescu st.



#### **Building information**

| Building status      | Existing     |
|----------------------|--------------|
| Year of construction | 2008         |
| Parking ratio        | 1 / 100 sq m |
| Total building area  | 745 sq m     |

#### **Commercial terms**

| Office space*      | after login * |
|--------------------|---------------|
| Parking            | after login * |
| Service charge*    | after login * |
| Minimum lease term | after login * |
| Availability       | after login * |

\* Asking terms for m<sup>2</sup>/month

#### Location



#### Available space

Building completely leased



# office**finder.ro**

## Typical floor plan



### Public transport

Metro: M1, M2

Bus: 69, 85, 86, 117, 133, 135, 182, 308, 355, 381, 783

Tram: 1